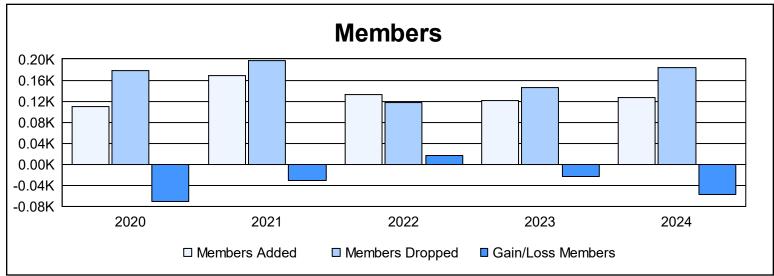

District 202 E As of June 2024 Cumulative

| Year      | New<br>Clubs | Dropped<br>Clubs | Gain/<br>Loss<br>Clubs | New<br>Members | Charter<br>Members | Reinstate<br>Members | Transfer<br>Members | Total<br>Member<br>Added | Total<br>Members<br>Dropped | Gain/<br>Loss<br>Members |
|-----------|--------------|------------------|------------------------|----------------|--------------------|----------------------|---------------------|--------------------------|-----------------------------|--------------------------|
| 2019-2020 | 0            | 1                | -1                     | 97             | 1                  | 3                    | 8                   | 109                      | 179                         | -70                      |
| 2020-2021 | 3            | 4                | -1                     | 83             | 54                 | 1                    | 30                  | 168                      | 198                         | -30                      |
| 2021-2022 | 0            | 2                | -2                     | 98             | 1                  | 6                    | 28                  | 133                      | 117                         | 16                       |
| 2022-2023 | 0            | 2                | -2                     | 110            | 1                  | 2                    | 9                   | 122                      | 146                         | -24                      |
| 2023-2024 | 0            | 1                | -1                     | 100            | 0                  | 6                    | 20                  | 126                      | 183                         | -57                      |
| Average   | 1            | 2                | -1                     | 98             | 11                 | 4                    | 19                  | 132                      | 165                         | -33                      |